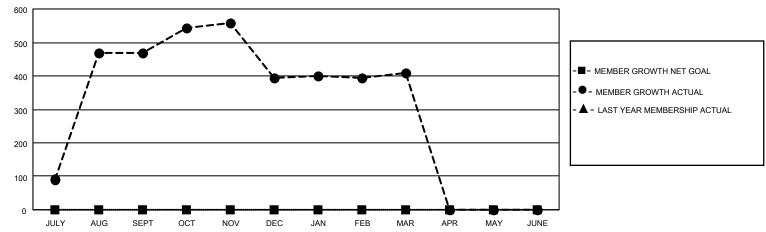

## GOALS AND ACTUAL MEMBERS CUMULATIVE

| DROPPED CLUBS: 18 |     | 98 CLUBS OF 170 ADDED 1 OR<br>MORE NEW MEMBERS | GENDER DISTRIBUTION                   |                |  |
|-------------------|-----|------------------------------------------------|---------------------------------------|----------------|--|
|                   |     | NORE NEW WEINBERS                              | MALE                                  | 2,201 (64.28%) |  |
|                   |     |                                                | FEMALE                                | 1,223 (35.72%) |  |
| DROPPED MEMBERS   |     |                                                | NON BINARY                            | 0 (0.00%)      |  |
|                   |     |                                                | PREFER NOT TO ANSWER                  | 0 (0.00%)      |  |
| DECEASED          | 3   |                                                |                                       |                |  |
| CLUB CANCELLED    | 56  | CLICK HERE FOR CUMULATIVE                      | TOTAL FAMILY UNIT MEMBERS             | 3,186          |  |
| OTHER             | 310 | MEMBERSHIP DATA                                |                                       |                |  |
| TOTAL 369         |     |                                                | FAMILY MEMBERS PAYING HALF DUES 2,370 |                |  |
|                   |     |                                                |                                       |                |  |

## MONTHLY MEMBERSHIP PROGRESS REPORT

LOCATION NEPAL District 325 I Results as of: 3/31/2023

| Clubs                 |               |           |               | Members               |                        |                         |                                                    |
|-----------------------|---------------|-----------|---------------|-----------------------|------------------------|-------------------------|----------------------------------------------------|
| RESULTS FOR 2022-2023 |               |           |               | RESULTS FOR 2022-2023 |                        |                         |                                                    |
| QUARTER               | NEW CLUB GOAL | NEW CLUBS | DROPPED CLUBS | QUARTER MEME          | BER GROWTH NET<br>GOAL | MEMBER GROWTH<br>ACTUAL | DROPPED<br>MEMBERS ACTUAL<br>(including transfers) |
| JULY/AUG/SEPT         | 0             | 16        | 13            | JULY/AUG/SEPT         | 0                      | 510                     | 53                                                 |
| OCT/NOV/DEC           | 0             | 2         | 5             | OCT/NOV/DEC           | 0                      | 147                     | 218                                                |
| JAN/FEB/MAR           | 0             | 1         | 0             | JAN/FEB/MAR           | 0                      | 135                     | 98                                                 |
| APR/MAY/JUNE          | 0             | 0         | 0             | APR/MAY/JUNE          | 0                      | 0                       | 0                                                  |