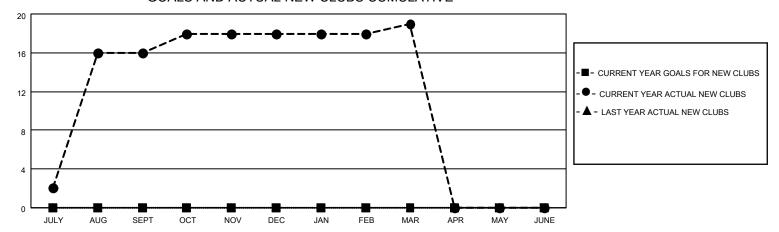

## GOALS AND ACTUAL NEW CLUBS CUMULATIVE

## MONTHLY MEMBERSHIP PROGRESS REPORT

LOCATION NEPAL District 325 I Results as of: 3/31/2023

| Clubs                 |               |           |               | Members               |                        |                         |                                                    |
|-----------------------|---------------|-----------|---------------|-----------------------|------------------------|-------------------------|----------------------------------------------------|
| RESULTS FOR 2022-2023 |               |           |               | RESULTS FOR 2022-2023 |                        |                         |                                                    |
| QUARTER               | NEW CLUB GOAL | NEW CLUBS | DROPPED CLUBS | QUARTER MEME          | BER GROWTH NET<br>GOAL | MEMBER GROWTH<br>ACTUAL | DROPPED<br>MEMBERS ACTUAL<br>(including transfers) |
| JULY/AUG/SEPT         | 0             | 16        | 13            | JULY/AUG/SEPT         | 0                      | 510                     | 53                                                 |
| OCT/NOV/DEC           | 0             | 2         | 5             | OCT/NOV/DEC           | 0                      | 147                     | 218                                                |
| JAN/FEB/MAR           | 0             | 1         | 0             | JAN/FEB/MAR           | 0                      | 135                     | 98                                                 |
| APR/MAY/JUNE          | 0             | 0         | 0             | APR/MAY/JUNE          | 0                      | 0                       | 0                                                  |